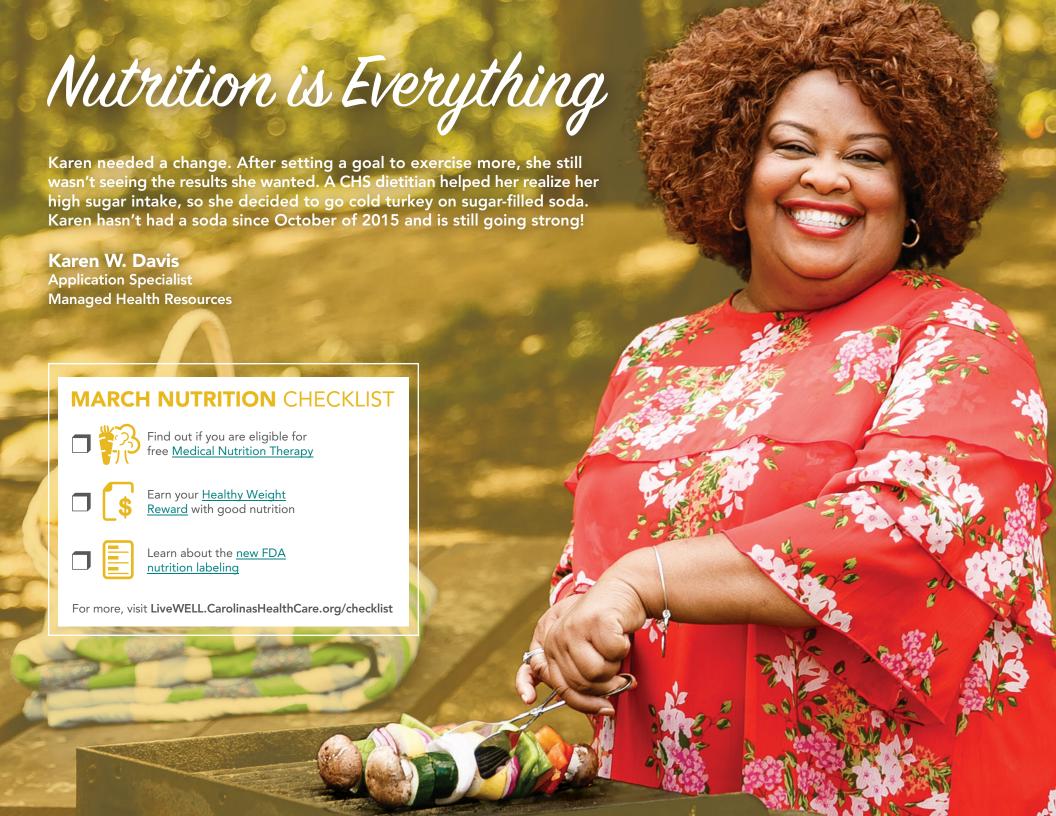

# New Year, Renew You

New Year – new beginnings! Robin has committed to a healthier lifestyle. Her CHS LiveWELL Health Coach encouraged her to drink more water, including 16 ounces each way on her 40-minute work commute. She also followed her coach's advice to walk more. So far, Robin has lost 30 pounds. Congratulations!

Robin Whitley
Supervisor, Respiratory Care
CHS University

#### **JANUARY NEW YEAR CHECKLIST**

Get started on your CHS LiveWELL Incentives

Start the New Year off right with help from a CHS LiveWELL Health Coach

<u>Make one small change</u> and stick with it through February (more water, less soda, more veggies)