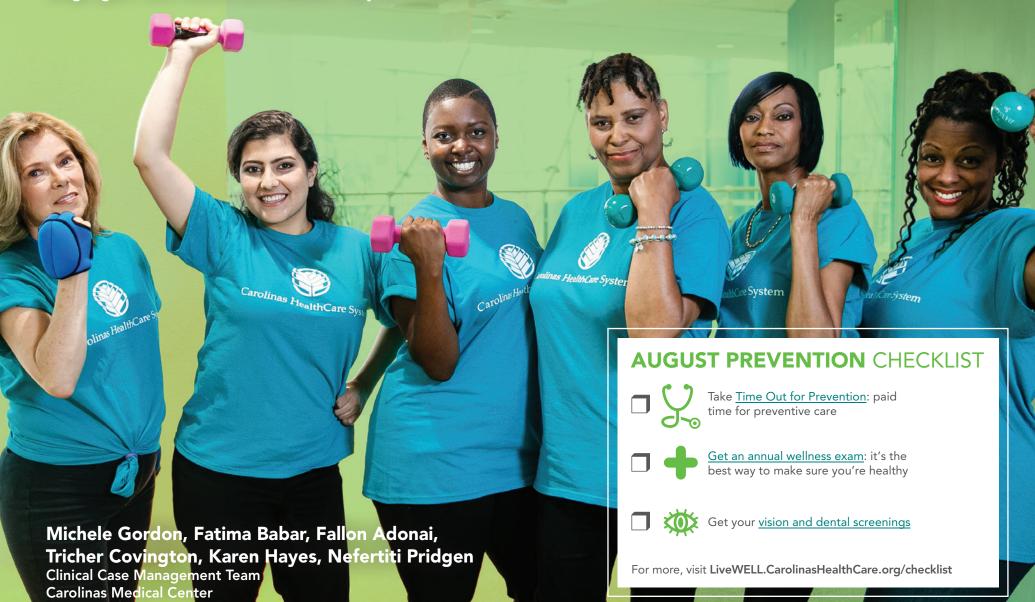

#### Prevention is the Best Medicine

Every morning at 11:00, an alarm alerts this team that it's time for their daily cardio and stretches. Focused on preventing weight gain, heart disease and diabetes, they do exercises that elevate their heart rates and burn calories. These movements may be simple, but they add up to create real results.