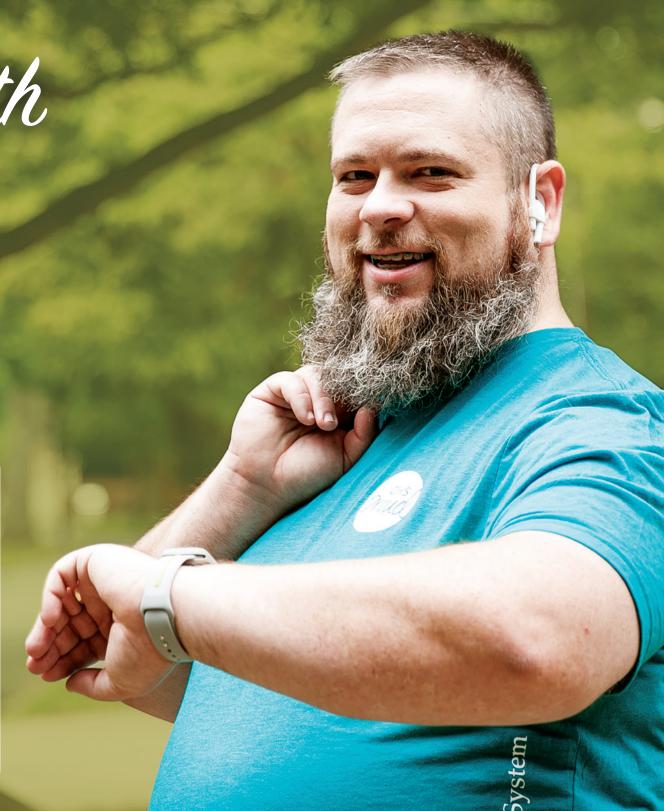

# Men's Health

Your phone can help you lose weight. After a friend expressed concern about Jamie's health, he decided to make a life change. He now uses his smart watch and activity app to track his daily fitness goals, and shares his progress on Facebook. He's down 85 pounds since last year, and encourages other guys to get active to lose weight.

Jamie Hill
Buyer Specialist
Materials Resource Management