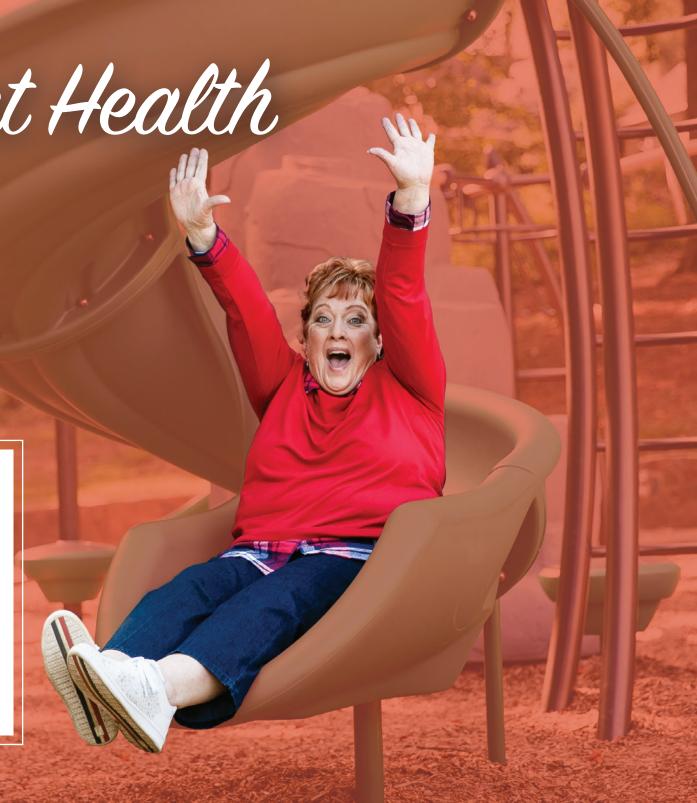

The heart is a muscle that grows stronger with exercise. Determined to reduce her blood pressure and cholesterol without medicine, Dee began walking laps around her building during lunch. After that, the weight just started to "slide" off. She now has more energy to play with her grandchildren, and has avoided the need for medication. Way to go, Dee!

#### **Dee Didonato**

Access/Outreach Specialist Regional Operations Center

#### FEBRUARY HEART HEALTH CHECKLIST

Earn \$100 with the <u>Know</u> <u>Your Numbers Incentive</u>

<u>Choose fruits and vegetables</u> over foods high in fat

Take part in <u>heart-healthy</u> physical activity