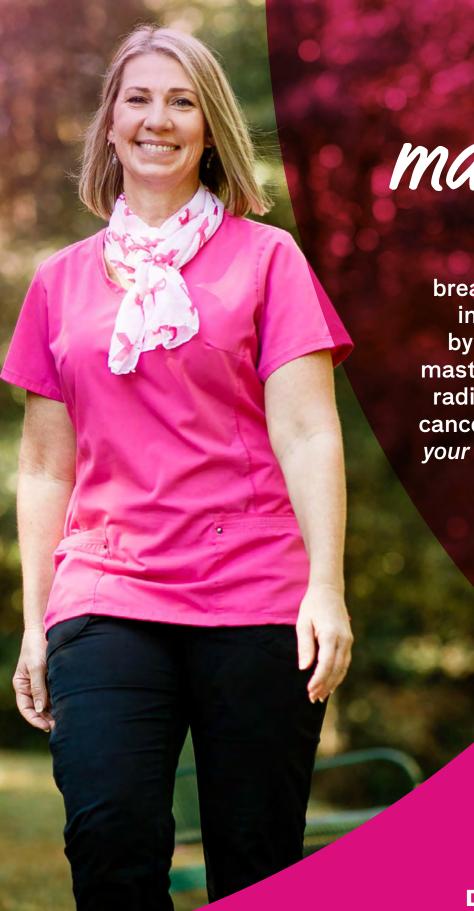

# Get your mammogram

Debra found a lump in her breast through a self-exam and immediately had it evaluated by her doctor. After a bilateral mastectomy, chemotherapy and radiation treatment, she is now cancer-free. She says, "Listen to your body, do self-exams and get your yearly mammogram."

#### Debra Snyder

Ultrasound Technologist

Atrium Health Cabarrus

Breast Health Center

**WATCH** 

**DEBRA'S VIDEO** 