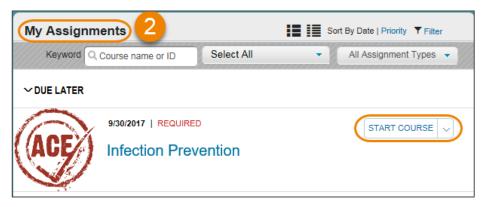

## **Completing Annual Compliance Education (ACE)**

Use this job aid to access and complete assigned online learning with an exam (including ACE).

- 1. From the *PeopleLink* Home page, select **Learning** from the Home menu at the top of the screen.
- 2. The **My Learning Assignments** tile will display a list of courses for you to complete, including any assigned Annual Compliance Education (ACE) courses. Click **Start Course** to begin.

**Note**: ACE modules are identified by the red "ACE" stamp icon.

3. Click **Review Course Materials** if the course does not automatically launch. The course will open in a new window.

4. Click the **Prev** and **Next** buttons at the bottom of the course window to navigate and follow any on-screen instructions for interactive elements.