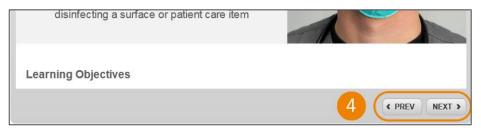

**Note**: ACE modules are identified by the red "ACE" stamp icon.

3. Click **Review Course Materials** if the course does not automatically launch. The course will open in a new window.

4. Click the **Prev** and **Next** buttons at the bottom of the course window to navigate and follow any on-screen instructions for interactive elements.