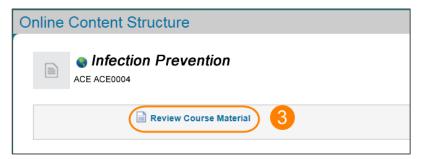

**Note**: ACE modules are identified by the red "ACE" stamp icon.

3. Click **Review Course Materials** if the course does not automatically launch. The course will open in a new window.

4. Click the **Prev** and **Next** buttons at the bottom of the course window to navigate and follow any on-screen instructions for interactive elements.