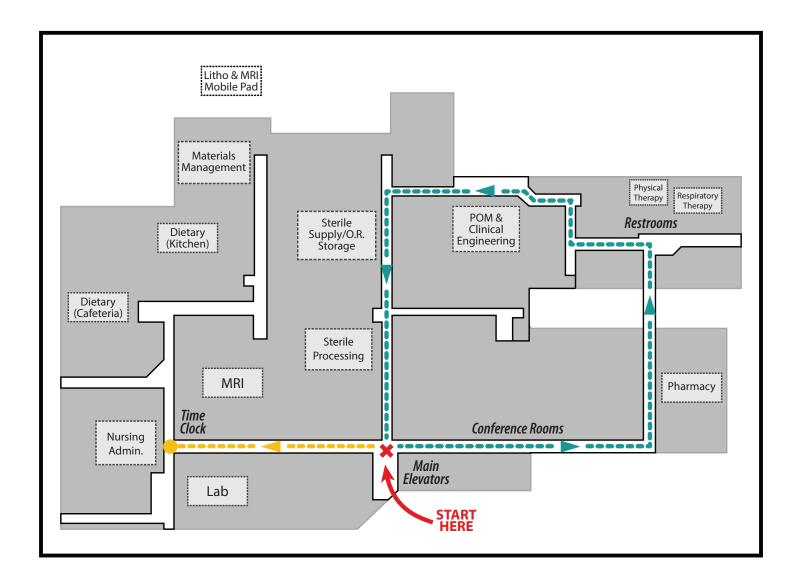

## CHS Pineville Ground Floor Indoor Walking Route

## 1. 7 laps = 1.06 miles Start/Finish on the Ground Floor at the Main Elevators

- a. Head down the hall past the Conference rooms until you reach the end of the hall
- b. Turn Left at the end of the hall, walk until you reach the Men/Women Restrooms
- c. Turn Left, following the exit signs, turning right, then turn left continuing down to the end of that hall.
- At the end of the hall turn left, follow hall back to Main Elevators.

## 2. 6 Laps = .98 mile Start/Finish on the Ground Floor at Tower Elevators "Time Clock"

- a. Head down the hall past the Main Elevators & Conference rooms until you reach the end of the hall
- Turn Left at the end of the hall, walk until you reach the Men/Women Restrooms
- c. Turn Left, following the exit signs by turning right, then turn left continuing down to the end of that hall.
- d. At the end of the hall turn left, follow hall back to Main Elevators
- e. Before the Main Elevators, turn right in the hall to return to the Time Clock and Tower Elevators.