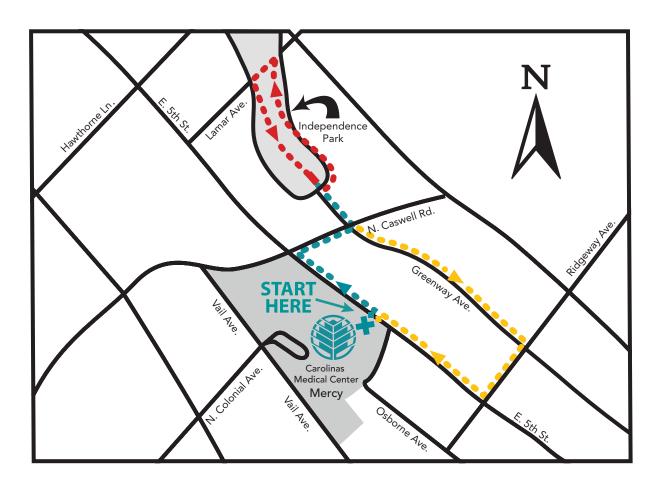

## Carolinas Medical Center - Mercy Walking Trail

## **TEAL TRAIL: 0.25 MILES**

- Exit through the Carolinas Medical Center Mercy Emergency Department
- Turn left on E. 5th Street
- Turn right on N. Caswell Road
- Turn left on Greenway Avenue
- Walk forward into Independence Park

## **RED TRAIL: 1 MILE**

- Follow the teal trail
- Follow the grassy area into the park; bearing right, take the sidewalk ahead
- Continue to follow the sidewalk around the perimeter of Independence Park until you return to the entrance at Greenway Avenue

## **YELLOW TRAIL: 1.25 MILES**

- Follow the teal and red trails
- You may return to the Carolinas Medical Center Mercy Emergency Department at this point
- Turn right on N. Caswell Road
- Turn left on E. 5th Street
- Enter through the Carolinas Medical Center Mercy Emergency Department