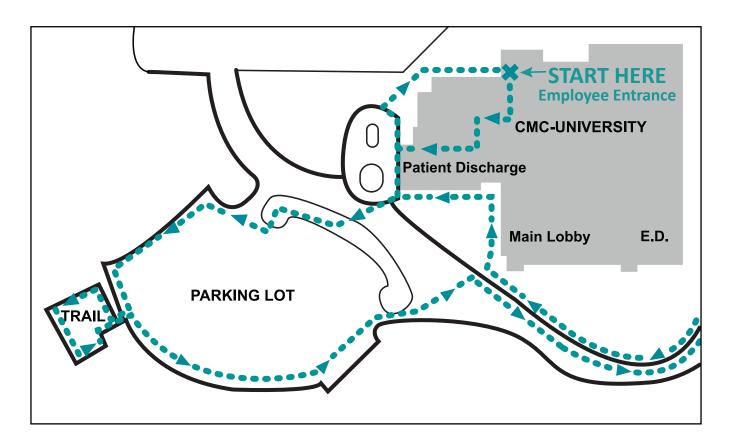

## Carolinas HealthCare System University Outdoor Walking Trail

## 1 MILE WALK:

- Start at the Employee Entrance
- Go to the Discharge Lobby and exit the hospital
- Follow the sidewalk to the visitors parking lot and proceed to the walking trail
- Do 2 laps around the trail
- Exit the trail and make a right into the parking lot
- Stay to the right and walk to the Main Entrance
- Follow the sidewalk on the right hand side of the building
- Continue until you get to the Emergency Room Entrance
- Turn around and follow the sidewalk back to the front of the building
- Continue past the front door towards the Discharge Lobby doors
- Walk past the discharge lobby doors, past administration windows
- Ascend the ramp toward the Employee Entrance to complete the walk