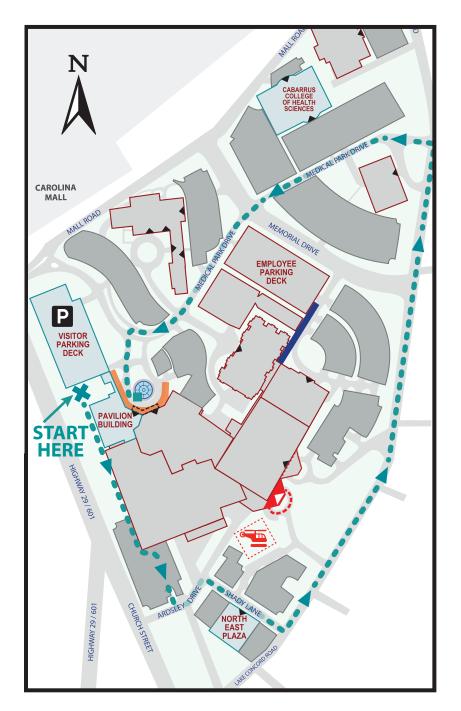

## Carolinas Medical Center - NorthEast Walking Trails

920 Church St. North Concord, NC 28025 704-403-3000

## 1.15 MILE WALK

- As you approach the courtyard, turn right behind the Batte Cancer Center
- Continue onto brick sidewalk and follow towards NorthEast Plaza Building (you will be walking parallel to Concord Parkway/Highway 29)
- Turn left on Ardsley Drive
- Turn right on Shady Street
- Turn left on Lake Concord Road
- Cross over Memorial Drive
- Turn left on Medical Park Drive heading towards Cabarrus College of Health Sciences
- End at CMC-NorthEast main entrance (large pineapple fountain)