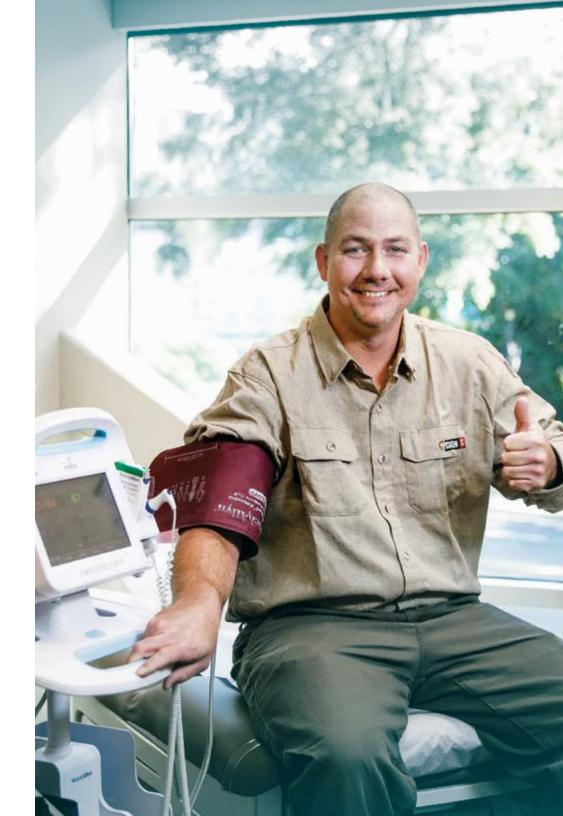

# SEPTEMBER Men's Health

Josh was determined to get his blood pressure under control and reverse his prediabetes diagnosis. When his teammates started a weight loss challenge, Josh joined in. Through major diet and lifestyle changes, the team collectively lost over 155 pounds in seven months; 95 of those pounds came from Josh.

### Josh Kaufman

Maintenance Mechanic III, Plant Operations Huntersville Oaks